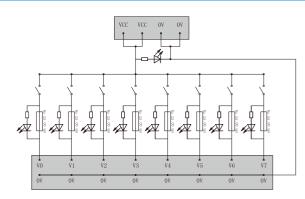

rrent | 8A                           |
|-----------------------------------|------------------------------|
| - 额定电压<br>Nominal coil voltage    | DC24V                        |
| 适合电线<br>For wire                  | 1.5 mm² Following<br>/ AWG16 |

#### 输入/输出侧对应 Corresponding Input/Output Devices

| 输入侧对应<br>Corresponding Input Devices  | Into the line side AC power supply |  |
|---------------------------------------|------------------------------------|--|
| 输出侧对应<br>Corresponding output Devices | Load-side AC power supply          |  |

侧视图

### 外形图 Dimensions

正视图 



(单位:mm)

### S077-XD





### **S077**

- ・用之个M4的螺丝可固定在零件安装的地方,建议使用M4X16的螺丝,螺纹孔深3mm以上 ●可读表在访阅35mm的DINF导址-o Screw Mountinguse M416 screw.screw hole depth≥ 3mm. DIN Rail MountingStandard 35mm DIN RAIL

## 配线图 Wiring Diagram



S077