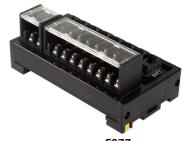

# 电源分配模块 S077/S077-XD

Power Distribution Module S077/S077-XD

## ● 特点 Features

本端子台专为直流控制电路设计;把一路直流输入转为带开关 控制及自恢复保险丝的8路输出.

端子台装有8路;自恢复保险可作过流及短路保护用,8路开关可 分开控制每路的断开和闭合

带有电源显示LED,以及自恢复保险丝过流及短路警示LED; 配有总电源引出端子,可级联下一个本端子台,使配线更整 洁、方便.

This terminal block is designed for direct current control circuit; transfer one direct current to with switch Control and insure 8 output.

This terminal block has 8 ways insurance and it can use for short current prodection, 8 ways switch and can control each off and on. With LED, fuze and short circuit LED.

There is a main power fetch out terminal, and can connect with the next terminal block.

Make the wiring more tidy and convenient.