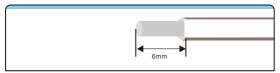

|-------------------------------------------------------------------------------------------------------|---------------------|----------------------------------|
| 存品可以当日发货                                                                                              | 1-8 pcs             | More than 9pcs                   |
| Delivery immediately with confirmed order before 17:00PM day off when there is stock in the warehouse | 次日(当日)发货<br>1-2 day | 另定发货时间<br>Agreed by both parties |

- 1.最小起订量1个正常交期7~10天;
- 2.特殊产品交期20天以上;
- 3.非损耗品非人为损坏,一年包换,5年包修;
- 1: MOQ 1 PCS delivery date 7-10 days for regular models
- 2: more than 20 days for customerized models
- 3: Guarantee: one year refundable and 5 year warranty under condition of non-human forces damage

# ● 剥线长度 Wire stripping Recommendation







**S077** 

S077-XD











# 输入侧额定值/性能 Rated current and voltage specification

| 额定电流<br>Nominal operating current | 8A                           |
|-----------------------------------|------------------------------|
| - 额定电压<br>Nominal coil voltage    | DC24V                        |
| 适合电线<br>For wire                  | 1.5 mm² Following<br>/ AWG16 |

#### 输入/输出侧对应 Corresponding Input/Output Devices

| 输入侧对应<br>Corresponding Input Devices  | Into the line side AC power supply |  |
|---------------------------------------|------------------------------------|--|
| 输出侧对应<br>Corresponding output Devices | Load-side AC power supply          |  |

侧视图

### 外形图 Dimensions

正视图 



(单位:mm)

### S077-XD





### **S077**

- ・用之个M4的螺丝可固定在零件安装的地方,建议使用M4X16的螺丝,螺纹孔深3mm以上 ●可读表在访阅35mm的DINF导址