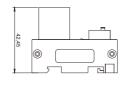

r condition of non-human forces damage

# ● 剥线长度 Wire stripping Recommendation







**S077** 

S077-XD











# 输入侧额定值/性能 Rated current and voltage specification

| 额定电流<br>Nominal operating current | 8A                           |
|-----------------------------------|------------------------------|
| - 额定电压<br>Nominal coil voltage    | DC24V                        |
| 适合电线<br>For wire                  | 1.5 mm² Following<br>/ AWG16 |

#### 输入/输出侧对应 Corresponding Input/Output Devices

| 输入侧对应<br>Corresponding Input Devices  | Into the line side AC power supply |  |
|---------------------------------------|------------------------------------|--|
| 输出侧对应<br>Corresponding output Devices | Load-side AC power supply          |  |

侧视图

### 外形图 Dimensions

正视图 



(单位:mm)

### S077-XD





### **S077**

- ・用之个M4的螺丝可固定在零件安装的地方,建议使用M4X16的螺丝,螺纹孔深3mm以上 ●可读表在访阅35mm的DINF导址-o Screw Mountinguse M416 screw.screw hole depth≥ 3mm. DIN Rail MountingStandard 35mm DIN RAIL

## 配线图 Wiring Diagram



S077