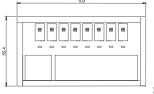

der condition of non-human forces damage

# ● 剥线长度 Wire stripping Recommendation







**S077** 

S077-XD











# 输入侧额定值/性能 Rated current and voltage specification

| 额定电流<br>Nominal operating current | 8A                           |
|-----------------------------------|------------------------------|
| - 额定电压<br>Nominal coil voltage    | DC24V                        |
| 适合电线<br>For wire                  | 1.5 mm² Following<br>/ AWG16 |

#### 输入/输出侧对应 Corresponding Input/Output Devices

| 输入侧对应<br>Corresponding Input Devices  | Into the line side AC power supply |  |
|---------------------------------------|------------------------------------|--|
| 输出侧对应<br>Corresponding output Devices | Load-side AC power supply          |  |

侧视图

### 外形图 Dimensions

正视图 



(单位:mm)

### S077-XD





### **S077**

- ・用之个M4的螺丝可固定在零件安装的地方,建议使用M4X16的螺丝,螺纹孔深3mm以上 ●可读表在访阅35mm的DINF导址-o Screw Mountinguse M416 screw.screw hole depth≥ 3mm. DIN Rail MountingStandard 35mm DIN RAIL

## 配线图 Wiring Diagram



S077