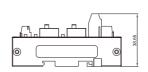

e and 5 year warranty under condition of non-human forces damage

# ● 剥线长度 Wire stripping Recommendation







**S077** 

S077-XD











# 输入侧额定值/性能 Rated current and voltage specification

| 额定电流<br>Nominal operating current | 8A                           |
|-----------------------------------|------------------------------|
| - 额定电压<br>Nominal coil voltage    | DC24V                        |
| 适合电线<br>For wire                  | 1.5 mm² Following<br>/ AWG16 |

#### 输入/输出侧对应 Corresponding Input/Output Devices

| 输入侧对应<br>Corresponding Input Devices  | Into the line side AC power supply |  |
|---------------------------------------|------------------------------------|--|
| 输出侧对应<br>Corresponding output Devices | Load-side AC power supply          |  |

侧视图

### 外形图 Dimensions

正视图 



(单位:mm)

### S077-XD





### **S077**

- ・用之个M4的螺丝可固定在零件安装的地方,建议使用M4X16的螺丝,螺纹孔深3mm以上 ●可读表在访阅35mm的DINF导址-o Screw Mountinguse M416 screw.screw hole depth≥ 3mm. DIN Rail MountingStandard 35mm DIN RAIL

## 配线图 Wiring Diagram



S077